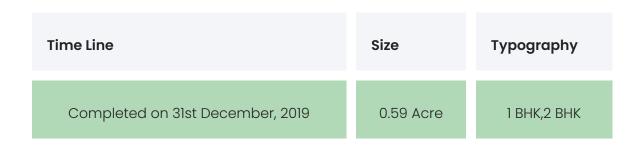

# **BUILDING LAYOUT**

| Tower Name       | Number<br>of Lifts | Total<br>Floors | Flats<br>per<br>Floor | Configurations | Dwelling<br>Units |
|------------------|--------------------|-----------------|-----------------------|----------------|-------------------|
| Bldg 7-A<br>Wing | 2                  | 13              | 4                     | 1 BHK,2 BHK    | 52                |

# FLAT INTERIORS

| Configuration | RERA Carpet Range |
|---------------|-------------------|
| 1 BHK         | 386 sqft          |
| 2 BHK         | 554 sqft          |

| Floor To Ceiling Height | NA |
|-------------------------|----|
| Views Available         | NA |